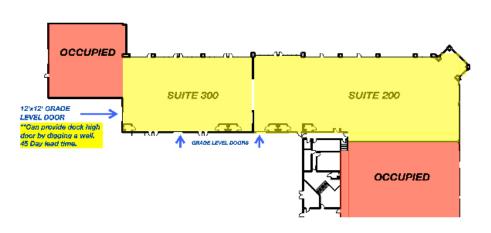

# **BUILDING 200/300**

- » 22' Clear Height
- » 16,199 SF Available
- » 3 Drive-In Doors
  - » Can provide dock high door by digging a well. 45 day lead time.
- Showroom potential
- » Rear Loading
- Extensive trailer and auto parking