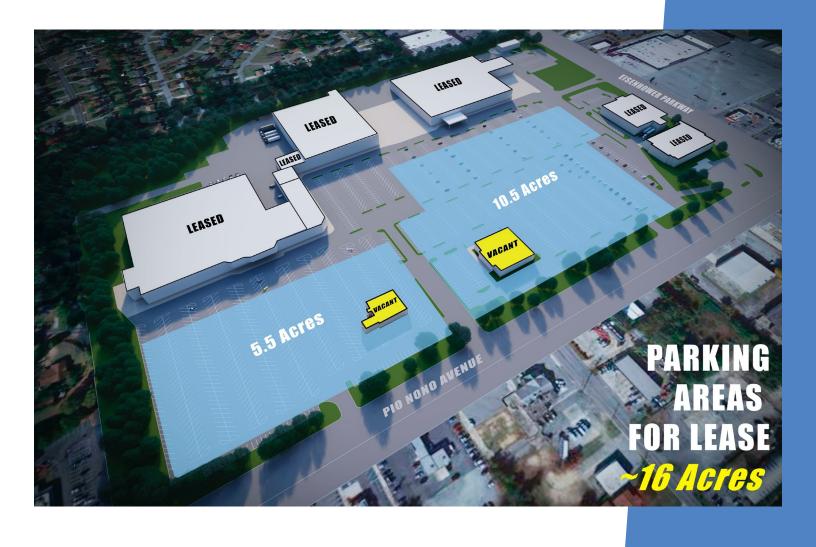

# 16 ACRES OF PARKING AVAILABLE FOR LEASE

# **SPECS**

- » 16 Total Acres
- » 12,550 & 3,638 SF Office/Warehouse
- » Fully lit asphalt site
- » Flexible Zoning
- » Signalized Access
- » Multiple points of ingress/egress

# **IDEAL FOR:**

- » Truck or Car Fleet
- » Building Supplies
- » Equipment Rental
- » Service Hub