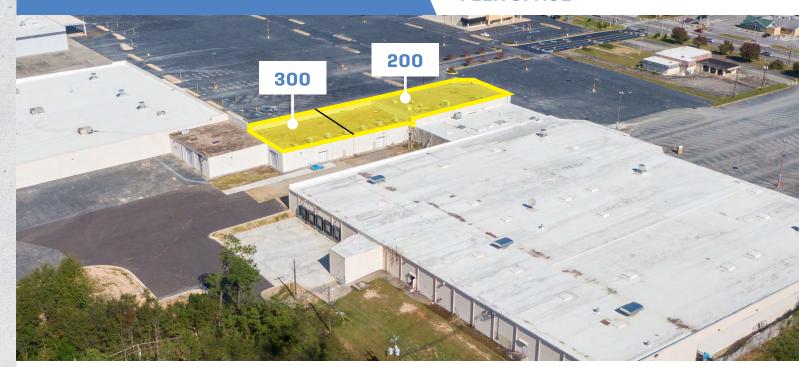

### **MARK SABBAGH**

212-228-2386 MARK@ULTIMATEREALTYLLC.COM

BUILDINGS 200 & 300

1,000-16,199 SF OF AVAILABLE WAREHOUSE OR FLEX SPACE

# **BUILDING 200/300**

- » 22' Clear Height
- » 16,199 SF Available
- » 3 Drive-In Doors
  - » Can provide dock high door by digging a well. 45 day lead time.
- Showroom potential
- » Rear Loading
- Extensive trailer and auto parking