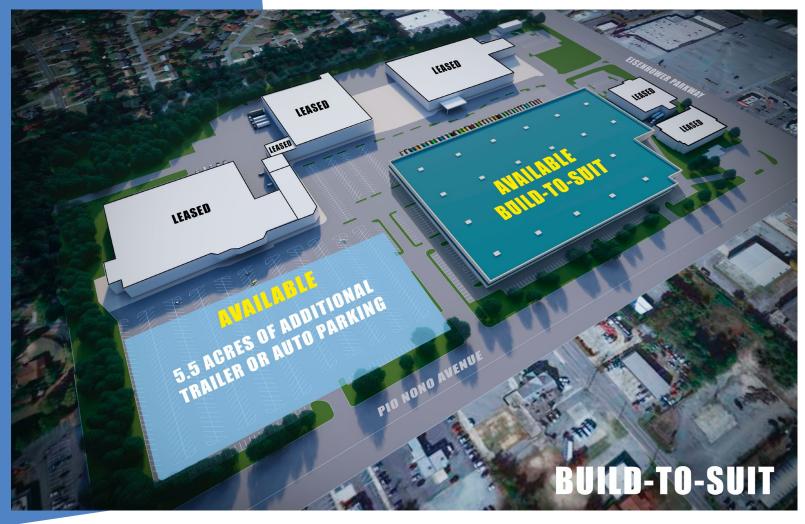

# 16 ACRES OF PARKING AVAILABLE FOR LEASE

# **SPECS**

- » 16 Total Acres
- » 12,550 & 3,638 SF Office/Warehouse
- » Fully lit asphalt site
- » Flexible Zoning
- » Signalized Access
- » Multiple points of ingress/egress

# **BUILD TO SUIT AVAILABLE FOR LEASE**

»Total Building Size: 323,019 SF

»Total Office: BTS

»Clear Height: 32'

minimum

»Building Depth: 463'

»Construction: Tilt-up concrete, site-cast

»40 docks 9x10

»Sprinkler: ESFR

»Lighting: BTS

»Truck Court: 180'