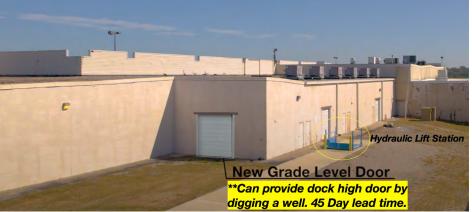

# **BUILDING 200/300**

- » 22' Clear Height
- » 16,199 SF Available
- » 3 Drive-In Doors
  - » Can provide dock high door by digging a well. 45 day lead time.
- Showroom potential
- » Rear Loading
- Extensive trailer and auto parking