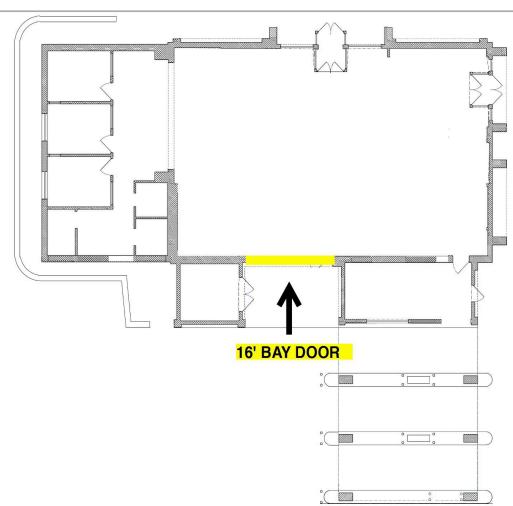

minimum

»Building Depth: 463'

»Construction: Tilt-up concrete, site-cast

»40 docks 9x10

»Sprinkler: ESFR

»Lighting: BTS

»Truck Court: 180'







### **GILBERT VALDEZ**

404 509 4482 GILBERT.VALDEZ@CUSHWAKE.COM

### **CHASE WALKER**

229 343 0933 CHASE.WALKER@CUSHWAKE.COM



BUILDING 2815

3,638 SF + Industrial Outdoor Storage



# MIDDLE GEORGIA INDUSTRIAL PARK

2815 PIO NONO AVE., MACON, GA Watch Drone Footage

Located within the logistics hub of Macon, Georgia, MGIP is a unique 390,000 SF industrial park that sits on 45 acres.

# **Location Highlights**

1/4 mile to I-75 | 3 Miles to I-16

2 Hours to Port of Savannah | 1 Hour to Atlanta

3 Regional and International Airports

# **Warehouse Detail**

click here

☆





**Extensive Trailer and Auto** 



Low Annual CAM%













# Use Case

Warehouse/Showroom



## **MARK SABBAGH**

212-228-2386 MARK@ULTIMATEREALTYLLC.COM



12,550 SF + Industrial Outdoor Storage



# MIDDLE GEORGIA INDUSTRIAL PARK

2525 PIO NONO AVE., MACON, GA

Located within the logistics hub of Macon, Georgia, MGIP is a unique 390,000 SF industrial park that sits on 45 acres.

# **Location Highlights**

BUILDING 1200

1/4 mile to I-75 | 3 Miles to I-16

2 Hours to Port of Savannah | 1 Hour to Atlanta

3 Regional and International Airports

# **Warehouse Detail**

Watch Drone Footage click here

 $\stackrel{\leftrightarrow}{\Box}$ 





**Extensive Trailer and Auto** 



Low Annual CAM%













# TWO 12' LOADING DOCKS | Company | C

# Use Case

Warehouse/Showroom





### **MARK SABBAGH**

212-228-2386 MARK@ULTIMATEREALTYLLC.COM



BUILD