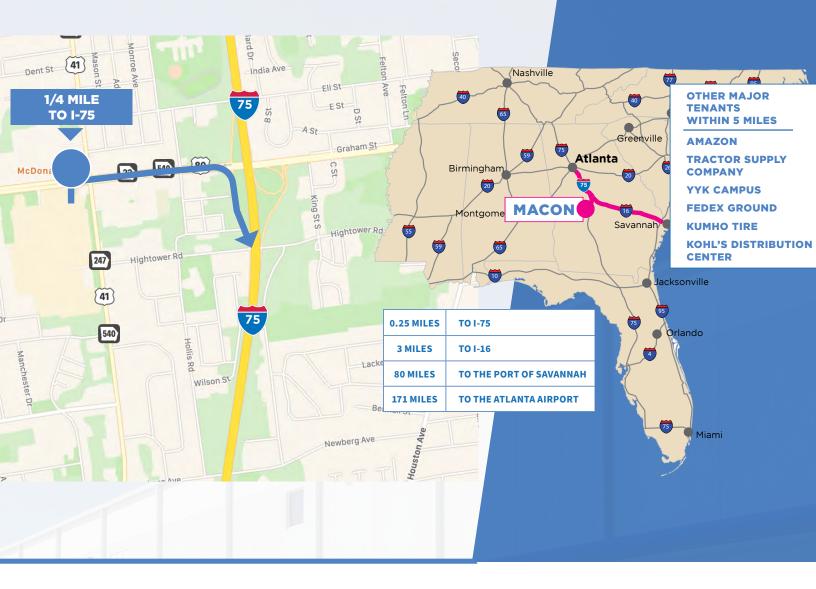

# **Location Highlights**

**Located in an Opportunity Zone** 

**Less Developed Census Tract** 

1/4 mile to I-75 | 3 Miles to I-16

2 Hours to Port of Savannah | 1 Hour to Atlanta

3 Regional and International Airports

# **Location Highlights**

1/4 mile to I-75 | 3 Miles to I-16

2 Hours to Port of Savannah | 1 Hour to Atlanta

3 Regional and International Airports

# **Location Highlights**

BUILDING 1200

1/4 mile to I-75 | 3 Miles to I-16

2 Hours to Port of Savannah | 1 Hour to Atlanta

3 Regional and International Airports