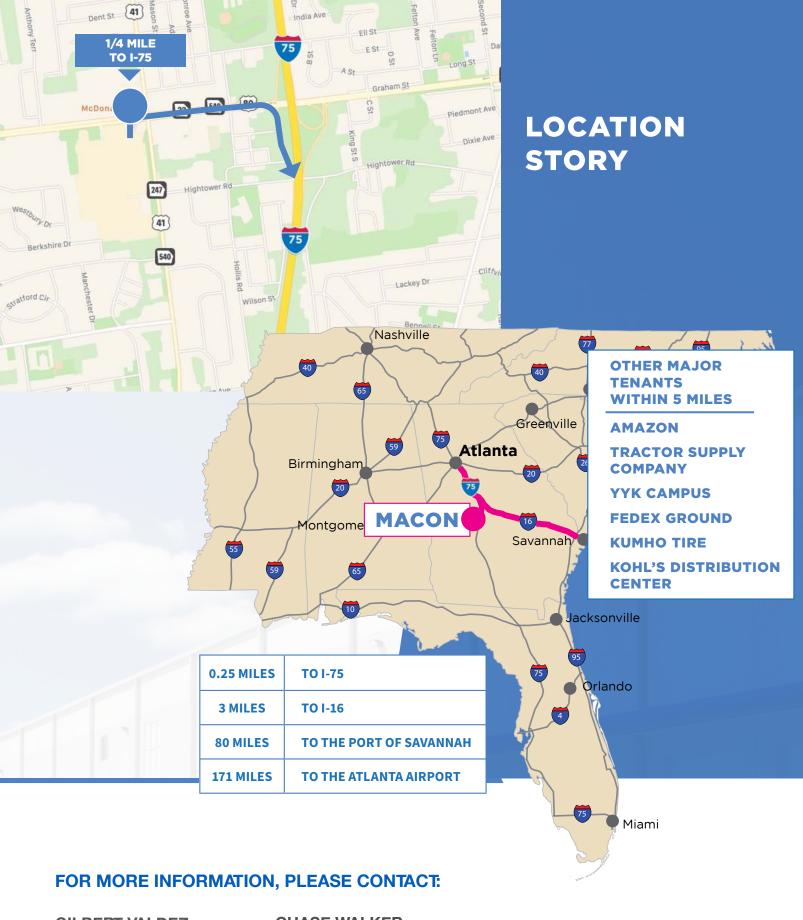

# **Location Highlights**

**Located in an Opportunity Zone** 

**Less Developed Census Tract** 

1/4 mile to I-75 | 3 Miles to I-16

2 Hours to Port of Savannah | 1 Hour to Atlanta

3 Regional and International Airports

# **Location Highlights**

1/4 mile to I-75 | 3 Miles to I-16

2 Hours to Port of Savannah | 1 Hour to Atlanta

3 Regional and International Airports

# **Location Highlights**

BUILDING 1200

1/4 mile to I-75 | 3 Miles to I-16

2 Hours to Port of Savannah | 1 Hour to Atlanta

3 Regional and International Airports

# **LOCATION STORY**