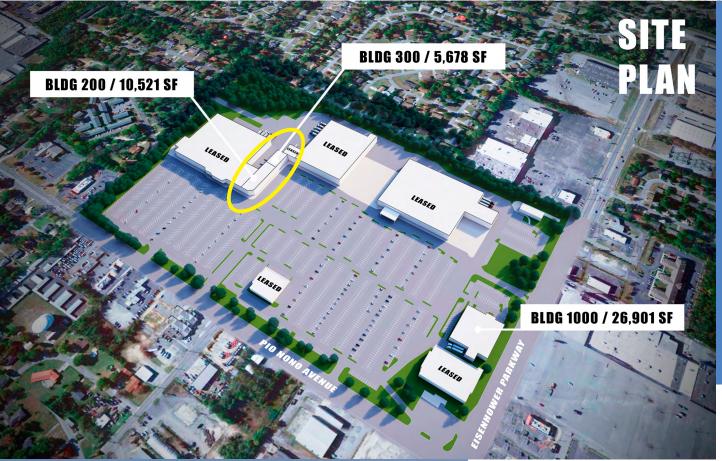

### **MARK SABBAGH**

212-228-2386 MARK@ULTIMATEREALTYLLC.COM

BUILDINGS 200 & 300

1,000-16,199 SF OF AVAILABLE WAREHOUSE OR FLEX SPACE

# **BUILDING 200/300**

- » 22' Clear Height
- » 16,199 SF Available
- » 3 Drive-In Doors
  - » Can provide dock high door by digging a well. 45 day lead time.
- Showroom potential
- » Rear Loading
- Extensive trailer and auto parking