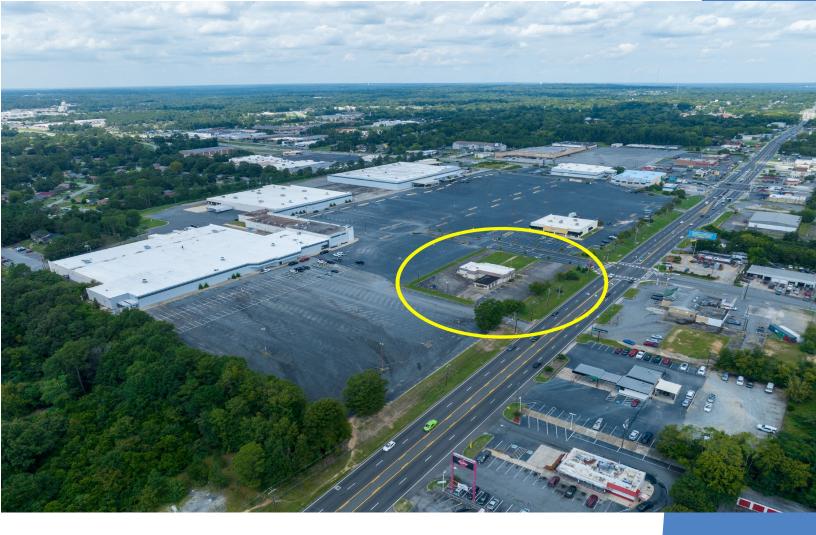

# 75,987 SF OF AVAILABLE WAREHOUSE

# MIDDLE GEORGIA INDUSTRIAL PARK

2525 PIO NONO AVE., MACON, GA

Located within the logistics hub of Macon, Georgia, MGIP is a unique 390,000 SF industrial park that sits on 45 acres.

# **Warehouse Detail**

**Ready for Immediate Occupancy** 

click here

**Zoom Tours Available** 

**Brand New Renovations** 

**Extensive Trailer and Auto Parking** 

Annual CAM of \$0.69 PF