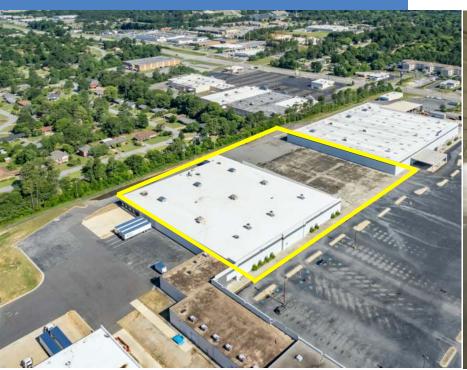

# MIDDLE GEORGIA INDUSTRIAL PARK

2525 PIO NONO AVE., MACON, GA

Located within the logistics hub of Macon, Georgia, MGIP is a unique 390,000 SF industrial park that sits on 45 acres.

# **Location Highlights**

BUILDING 1200

1/4 mile to I-75 | 3 Miles to I-16

2 Hours to Port of Savannah | 1 Hour to Atlanta

3 Regional and International Airports

# **Warehouse Detail**

Watch Drone Footage click here

 $\stackrel{\leftrightarrow}{\Box}$ 

**Extensive Trailer and Auto** 

Low Annual CAM%

# TWO 12' LOADING DOCKS | Company | C