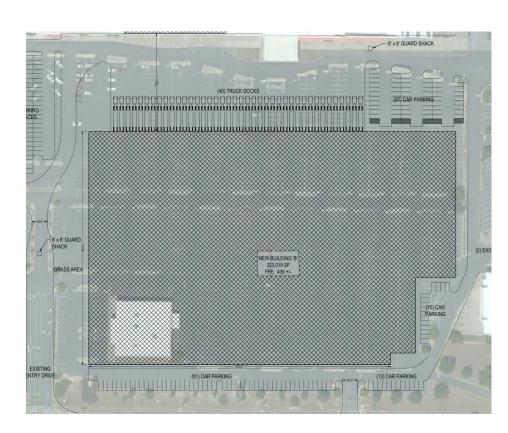

# **BUILD TO SUIT AVAILABLE FOR LEASE**

»Total Building Size: 323,019 SF

»Total Office: BTS

»Clear Height: 32'

minimum

»Building Depth: 463'

»Construction: Tilt-up concrete, site-cast

»40 docks 9x10

»Sprinkler: ESFR

»Lighting: BTS

»Truck Court: 180'