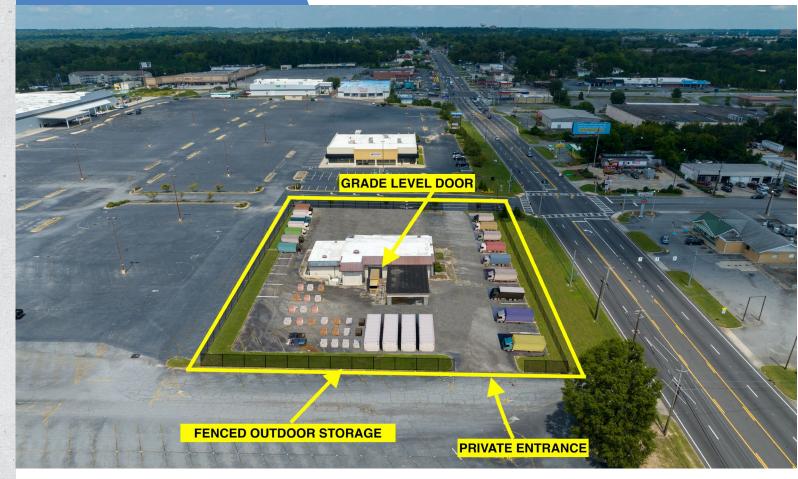

# **BUILDING SPECS**

- » 3 (12'x16') grade level doors with outside storage
- » 22' Clear Height
- » 6 Dock-High Doors
- » Additional tailgate loading potential available
- Extensive trailer and auto parking
- » Upgraded sprinkler system
- » LED Lighting

# **IDEAL FOR**

- » Building supply
- » Equipment rental
- » Truck maintenance
- » Trade dispatch
- » Service hub
- » Truck parking
- » Heavy auto-parking

**GILBERT VALDEZ** 

**CHASE WALKER** 

404 509 4482 GILBERT.VALDEZ@CUSHWAKE.COM 229 343 0933 CHASE.WALKER@CUSHWAKE.COM