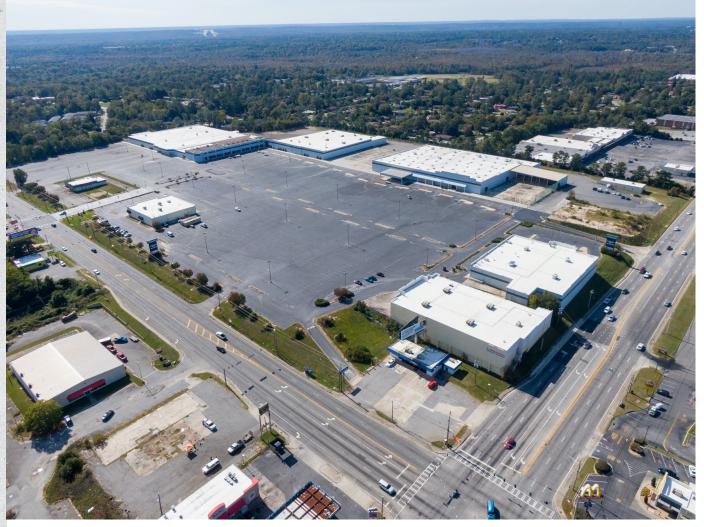

# MIDDLE GEORGIA INDUSTRIAL PARK

2525 PIO NONO AVE., MACON, GA

Located within the logistics hub of Macon, Georgia, MGIP is a unique 390,000 SF industrial park that sits on 45 acres.

# MIDDLE GEORGIA INDUSTRIAL PARK

2815 PIO NONO AVE., MACON, GA Watch Drone Footage

Located within the logistics hub of Macon, Georgia, MGIP is a unique 390,000 SF industrial park that sits on 45 acres.