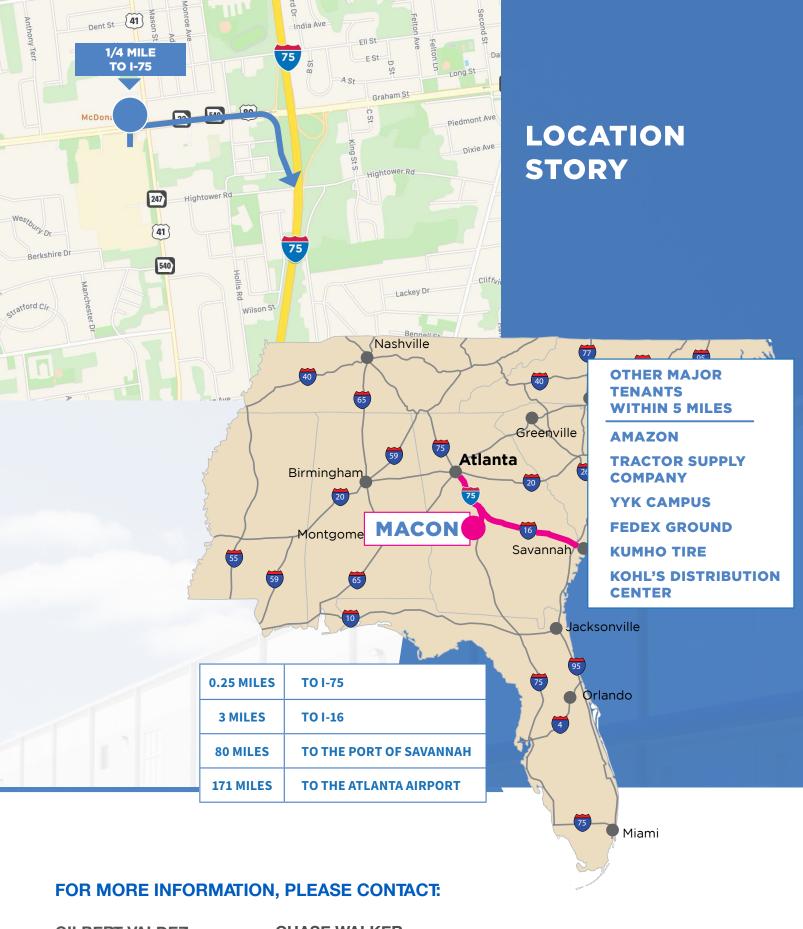

# **Location Highlights**

**Located in an Opportunity Zone** 

**Less Developed Census Tract** 

1/4 mile to I-75 | 3 Miles to I-16

2 Hours to Port of Savannah | 1 Hour to Atlanta

3 Regional and International Airports

# **Location Highlights**

1/4 mile to I-75 | 3 Miles to I-16

2 Hours to Port of Savannah | 1 Hour to Atlanta

3 Regional and International Airports

# **Location Highlights**

BUILDING 1200

1/4 mile to I-75 | 3 Miles to I-16

2 Hours to Port of Savannah | 1 Hour to Atlanta

3 Regional and International Airports