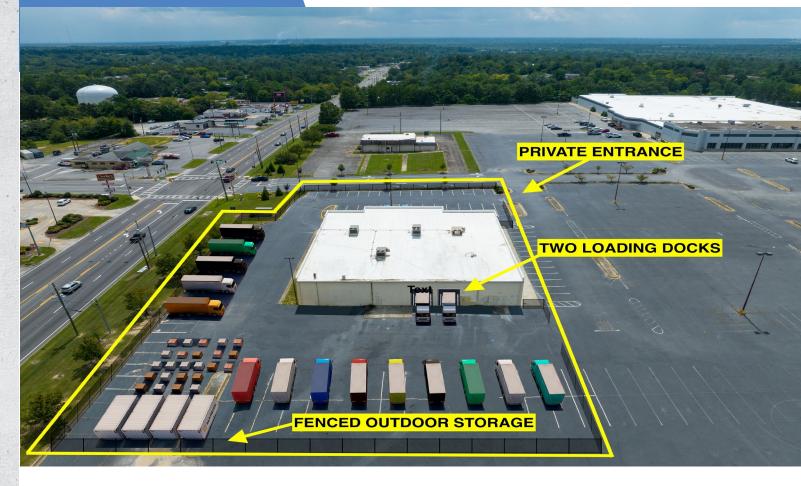

# **BUILDING SPECS**

- » 3 (12'x16') grade level doors with outside storage
- » 22' Clear Height
- » 6 Dock-High Doors
- » Additional tailgate loading potential available
- Extensive trailer and auto parking
- » Upgraded sprinkler system
- » LED Lighting