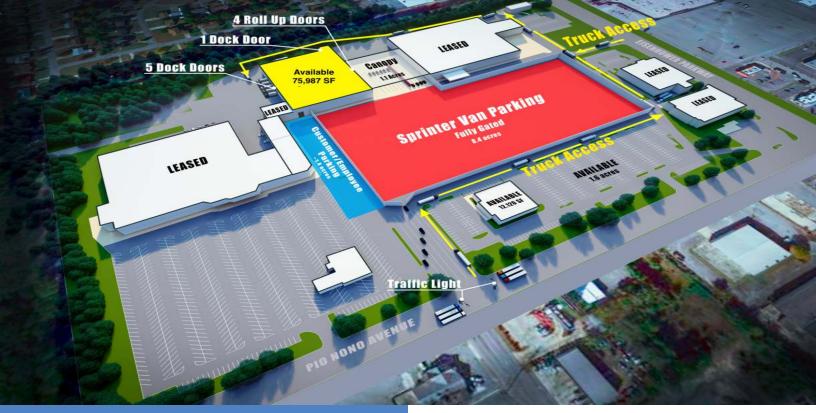

# 16 ACRES OF PARKING AVAILABLE FOR LEASE

# **SPECS**

- » 16 Total Acres
- » 12,550 & 3,638 SF Office/Warehouse
- » Fully lit asphalt site
- » Flexible Zoning
- » Signalized Access
- » Multiple points of ingress/egress

# **IDEAL FOR:**

- » Truck or Car Fleet
- » Building Supplies
- » Equipment Rental
- » Service Hub