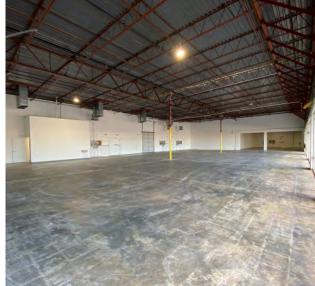

# **BUILDING 200/300**

- » 22' Clear Height
- » 16,199 SF Available
- » 3 Drive-In Doors
  - » Can provide dock high door by digging a well. 45 day lead time.
- Showroom potential
- » Rear Loading
- Extensive trailer and auto parking