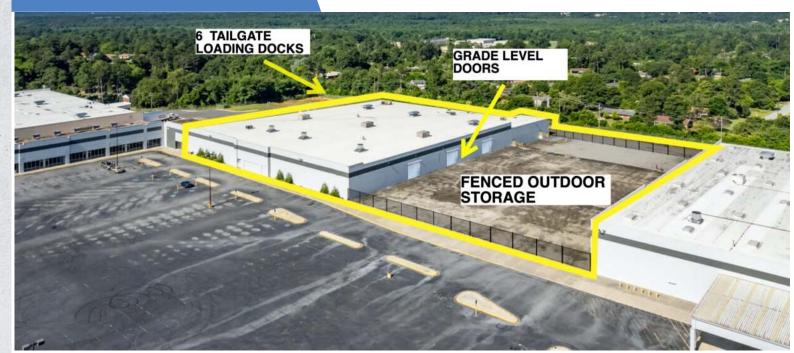

# 75,987 SF OF AVAILABLE WAREHOUSE

# MIDDLE GEORGIA INDUSTRIAL PARK

2525 PIO NONO AVE., MACON, GA

Located within the logistics hub of Macon, Georgia, MGIP is a unique 390,000 SF industrial park that sits on 45 acres.

# **BUILDING SPECS**

- » 3 (12'x16') grade level doors with outside storage
- » 22' Clear Height
- » 6 Dock-High Doors
- » Additional tailgate loading potential available
- Extensive trailer and auto parking
- » Upgraded sprinkler system
- » LED Lighting