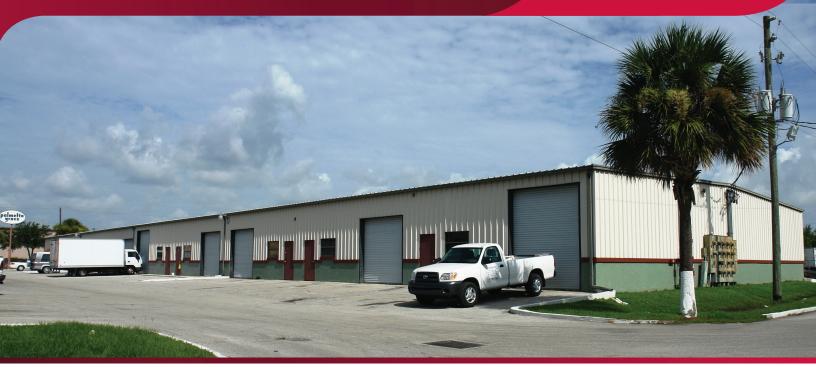

### **PALMETTO GROVE INDUSTRIAL PARK**

2853 - 2861 WORK DRIVE, FORT MYERS, FL 33916

AVAILABLE: 2861 #1 - 1,140 SF

2861 #5 - 1,140 SF

2861 #8 - \*1,140 SF

2855 #3 - 4,560 SF

2855 #13 - 1,140 SF

LEASE RATE: \$15.00 / SF NNN

## **PROPERTY FEATURES**

- Fenced Multi-Tenant Industrial Flex Park
- Space Available Q1 2024
- Grade-Level Door(s)
- Located in the NWQ of Hanson Street & Veronica S Shoemaker Boulevard
- Less than 5-Miles to I-75 (Exit 138 or Exit 136)
- Zoned IL (click here for uses)