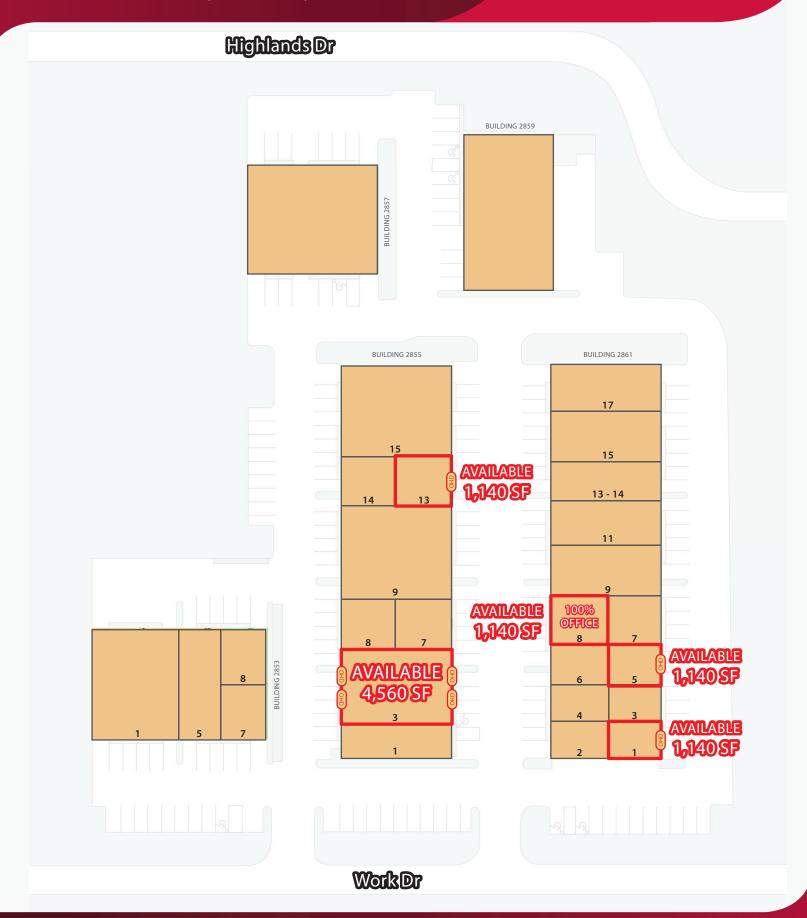

### **PALMETTO GROVE INDUSTRIAL PARK**

2853 - 2861 WORK DRIVE, FORT MYERS, FL 33916

AVAILABLE: 2861 #1 - 1,140 SF

2861 #5 - 1,140 SF

2861 #8 - \*1,140 SF

2855 #3 - 4,560 SF

2855 #13 - 1,140 SF

LEASE RATE: \$15.00 / SF NNN

<sup>\*</sup> Unit 8 is 100% Office