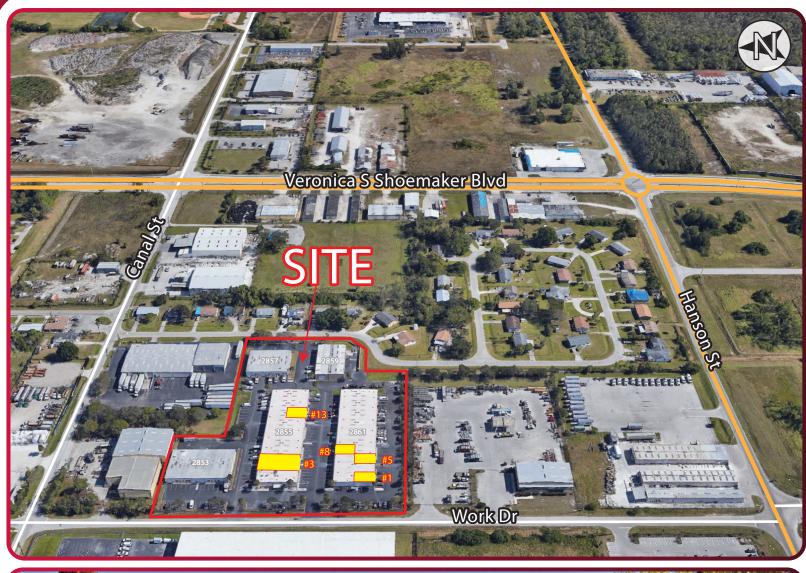

### **PALMETTO GROVE INDUSTRIAL PARK**

2853 - 2861 WORK DRIVE, FORT MYERS, FL 33916

AVAILABLE: 2861 #1 - 1,140 SF

2861 #5 - 1,140 SF

2861 #8 - \*1,140 SF

2855 #3 - 4,560 SF

2855 #13 - 1,140 SF

LEASE RATE: \$15.00 / SF NNN

## **PROPERTY FEATURES**

- Fenced Multi-Tenant Industrial Flex Park
- Space Available Q1 2024
- Grade-Level Door(s)
- Located in the NWQ of Hanson Street & Veronica S Shoemaker Boulevard
- Less than 5-Miles to I-75 (Exit 138 or Exit 136)
- Zoned IL (click here for uses)