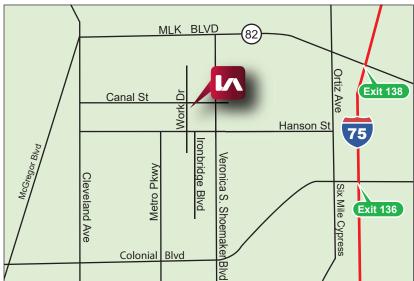

## **PROPERTY FEATURES**

- Fenced Multi-Tenant Industrial Flex Park
- Space Available Q1 2024
- Grade-Level Door(s)
- Located in the NWQ of Hanson Street & Veronica S Shoemaker Boulevard
- Less than 5-Miles to I-75 (Exit 138 or Exit 136)
- Zoned IL (click here for uses)